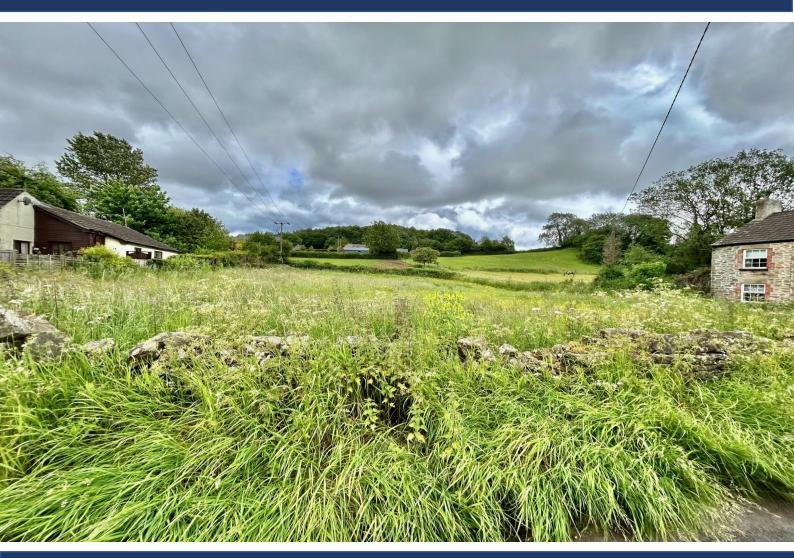

## LAND ADJACENT TO THE OLD INN, HAWTHORNS, DRYBROOK, GLOUCESTERSHIRE, GL17 9BS

- FLAT PADDOCK
- PLEASANT OUTLOOK

APPROACHING TWO THIRDS OF AN ACRE

## LAND ADJACENT TO THE OLD INN, HAWTHORNS, DRYBROOK, GLOUCESTERSHIRE, GL17 9BS

KJT RESIDENTIAL ARE PLEASED TO OFFER FOR SALE A PLOT OF PASTURE LAND IN A RURAL LOCATION ON THE EDGE OF THE VILLAGE OF DRYBROOK. THE PLOT ENJOYS A ROAD FRONTAGE WITH ACCESS AND WE ARE LED TO BELIEVE THERE ARE MAINS FACILITIES IN THE ROAD. THERE IS NO PLANNING PERMISSION ON THE PROPERTY AND NO RESTRICTIVE COVENANTS.