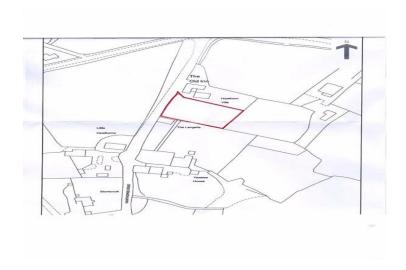

## LAND ADJACENT TO THE OLD INN, HAWTHORNS, DRYBROOK, GLOUCESTERSHIRE, GL17 9BS

- FLAT PADDOCK
- PLEASANT OUTLOOK

APPROACHING TWO THIRDS OF AN ACRE

## LAND ADJACENT TO THE OLD INN, HAWTHORNS, DRYBROOK, GLOUCESTERSHIRE, GL17 9BS

KJT RESIDENTIAL ARE PLEASED TO OFFER FOR SALE A PLOT OF PASTURE LAND IN A RURAL LOCATION ON THE EDGE OF THE VILLAGE OF DRYBROOK. THE PLOT ENJOYS A ROAD FRONTAGE WITH ACCESS AND WE ARE LED TO BELIEVE THERE ARE MAINS FACILITIES IN THE ROAD. THERE IS NO PLANNING PERMISSION ON THE PROPERTY AND NO RESTRICTIVE COVENANTS.